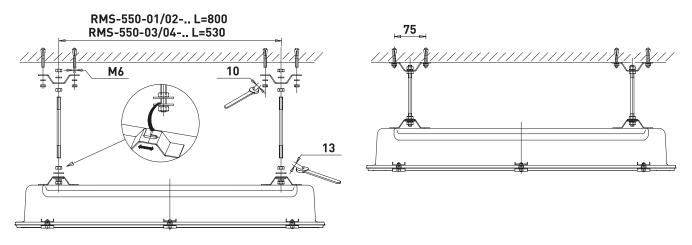

#### G1 - Suspension mounting kit

Note: Expansion bolts (for concrete) or bolts (for steel frame) are not included in our kit.