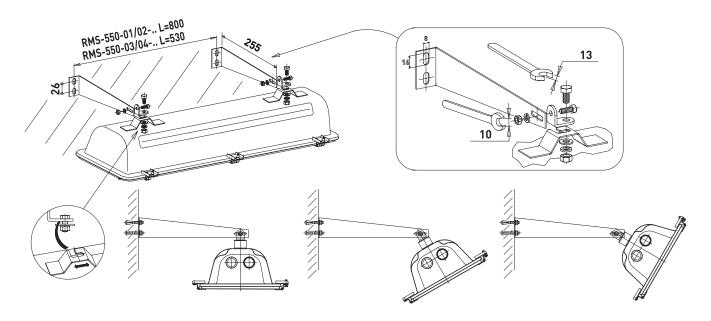

## H1 - Wall mounting kit

Note: Expansion bolts (for concrete) or bolts (for steel frame) are not included in our kit.