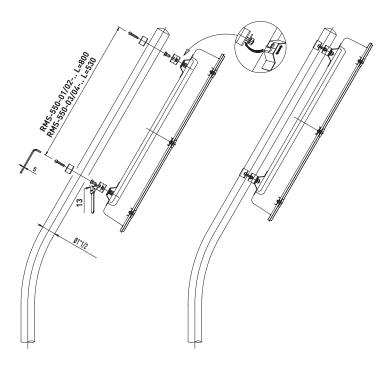

# FLUORESCENT LIGHTING RMS Series

# SPARES & ACCESSORIES

| CODE          | TYPE                                 |
|---------------|--------------------------------------|
| A601102010003 | 1"1/2 POLE MOUNTING KIT P12 AISI316L |
| A601102010004 | WALL MOUNTING KIT H1 AISI316         |
| A601102010010 | SUSPENSION MOUNTING KIT G1 AISI316   |

## H1 - Wall mounting kit



Note: Expansion bolts (for concrete) or bolts (for steel frame) are not included in our kit.

#### P12 - Pole mounting kit



#### G1 - Suspension mounting kit



Note: Expansion bolts (for concrete) or bolts (for steel frame) are not included in our kit.

## Ceiling mounting (STANDARD VERSION)



Note: Expansion bolts (for concrete) or bolts (for steel frame) are not included in our kit.