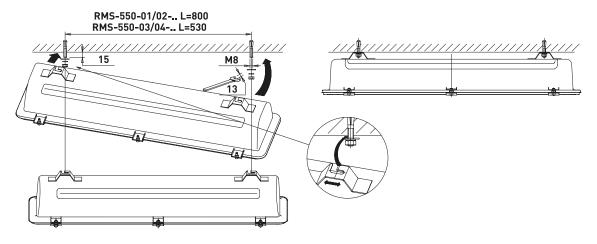

## Ceiling mounting (STANDARD VERSION)

Note: Expansion bolts (for concrete) or bolts (for steel frame) are not included in our kit.